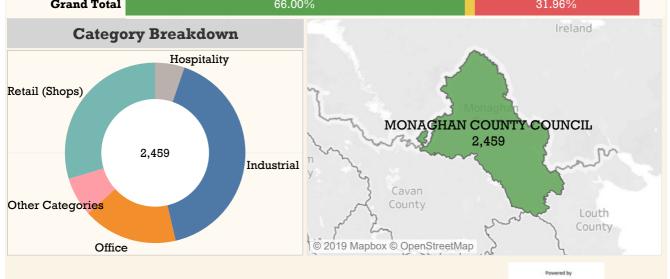

## MONAGHAN COUNTY COUNCIL Revaluation 2019 Oifig Luachála Valuation Office % of Properties that made **Number of Properties Representations Received Valued** Representations 416 2,459 16.92% **Number of Appeals to the Valuation** % of Properties Appealed to the **Valuation Tribunal Tribunal** 134 5.45% % of Ratepayers Experiencing Increase/Decrease in Rates 2.03% 31.96% % Increased Rates Liability % Decreased Rates Liability 66.00% % No Change in Rates Liability % of Increase/Decrease in Rates per Category Office 71.94% 26.86% 78.64% 18.69% Industrial 39.31% 57.80% Other Categories 54.05% 44.72% Retail (Shops) Hospitality 51.16% 45.74% **Grand Total** 66.00% Ireland **Category Breakdown** Hospitality